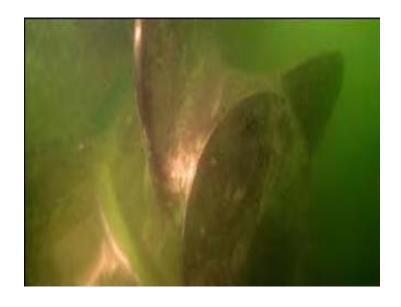

sts in underwater ship maintenance SME Award Winner

# BBCF

(PROPELLER BOSS CAP FINS)

# INSTITUTE WITH IN-SIV



**VISIT US AT** 

Website: www.uwsc.com.sg

#### PHOTOGRAPH SHOWING THE PROPELLER BOSS BEFORE REMOVAL



#### PHOTOGRAPH SHOWING THE PROPELLER BOSS ON THE BACK OF THE VESSEL



#### PHOTOGRAPH SHOWING THE NEW PBFC ON THE BACK OF THE VESSEL



#### PHOTOGRAPH SHOWING THE NEW PBFC BEFORE GREASING



#### PHOTOGRAPH SHOWING THE NEW PBFC AFTER GREASING



#### PHOTOGRAPH SHOWING THE NEW PBFC BEING LOADED INTO THE WATER



#### PHOTOGRAPH SHOWING THE PROPELLER CONE AFTER GREASING BY THE DIVERS



#### PHOTOGRAPH SHOWING THE NEW PBFC IN POSITION



# PHOTOGRAPH SHOWING THE NEW PBFC AFTER THE BOLTS TORQUE WRENCH TO THE SPECIFICATION MANUAL AND AFTER THE BOLTS WERE SEIZED UP



















# PHOTOGRAPH SHOWING THE NEW PBFC IN PLACE AND AFTER THE RECESSES WERE FILLED WITH UNDERWATER TWO PART EPOXY CEMENT AFTER POLISHING AND SHOWING THE DIVER'S REFLECTION



# PHOTOGRAPH SHOWING THE NEW PBFC IN PLACE AND AFTER THE RECESSES WERE FILLED WITH UNDERWATER TWO PART EPOXY CEMENT AFTER POLISHING AND SHOWING THE DIVER'S REFLECTION



#### PHOTOGRAPH TAKEN SHOWING THE ROOT MARKINGS ON COMPLETION OF THE INSTALLATION AND POLISHING