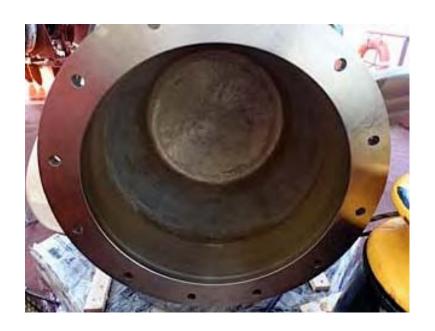

The specialists in underwater ship maintenance SME Award Winner

# BBCF

(PROPELLER BOSS CAP FINS)

# INSTITUTE WITH IN-SIV



**VISIT US AT** 

Website: www.uwsc.com.sg

#### PHOTOGRAPH SHOWING THE PROPELLER BOSS BEFORE REMOVAL



#### PHOTOGRAPH SHOWING THE PROPELLER BOSS ON THE BACK OF THE VESSEL



#### PHOTOGRAPH SHOWING THE NEW PBFC ON THE BACK OF THE VESSEL



#### PHOTOGRAPH SHOWING THE NEW PBFC BEFORE GREASING



#### PHOTOGRAPH SHOWING THE NEW PBFC AFTER GREASING



#### PHOTOGRAPH SHOWING THE NEW PBFC BEING LOADED INTO THE WATER



#### PHOTOGRAPH SHOWING THE PROPELLER CONE AFTER GREASING BY THE DIVERS



#### PHOTOGRAPH SHOWING THE NEW PBFC IN POSITION



# PHOTOGRAPH SHOWING THE NEW PBFC AFTER THE BOLTS TORQUE WRENCH TO THE SPECIFICATION MANUAL AND AFTER THE BOLTS WERE SEIZED UP



















# PHOTOGRAPH SHOWING THE NEW PBFC IN PLACE AND AFTER THE RECESSES WERE FILLED WITH UNDERWATER TWO PART EPOXY CEMENT AFTER POLISHING AND SHOWING THE DIVER'S REFLECTION



# PHOTOGRAPH SHOWING THE NEW PBFC IN PLACE AND AFTER THE RECESSES WERE FILLED WITH UNDERWATER TWO PART EPOXY CEMENT AFTER POLISHING AND SHOWING THE DIVER'S REFLECTION



#### PHOTOGRAPH TAKEN SHOWING THE ROOT MARKINGS ON COMPLETION