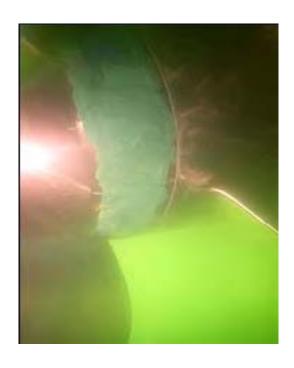

s in underwater ship maintenance SME Award Winner

# BBCF

(PROPELLER BOSS CAP FINS)

# INSTITUTE WITH IN-SIV



**VISIT US AT** 

Website: www.uwsc.com.sg

#### PHOTOGRAPH SHOWING THE PROPELLER BOSS BEFORE REMOVAL



#### PHOTOGRAPH SHOWING THE PROPELLER BOSS ON THE BACK OF THE VESSEL



#### PHOTOGRAPH SHOWING THE NEW PBFC ON THE BACK OF THE VESSEL



#### PHOTOGRAPH SHOWING THE NEW PBFC BEFORE GREASING



#### PHOTOGRAPH SHOWING THE NEW PBFC AFTER GREASING



#### PHOTOGRAPH SHOWING THE NEW PBFC BEING LOADED INTO THE WATER



#### PHOTOGRAPH SHOWING THE PROPELLER CONE AFTER GREASING BY THE DIVERS



#### PHOTOGRAPH SHOWING THE NEW PBFC IN POSITION



# PHOTOGRAPH SHOWING THE NEW PBFC AFTER THE BOLTS TORQUE WRENCH TO THE SPECIFICATION MANUAL AND AFTER THE BOLTS WERE SEIZED UP



















# PHOTOGRAPH SHOWING THE NEW PBFC IN PLACE AND AFTER THE RECESSES WERE FILLED WITH UNDERWATER TWO PART EPOXY CEMENT AFTER POLISHING AND SHOWING THE DIVER'S REFLECTION



# PHOTOGRAPH SHOWING THE NEW PBFC IN PLACE AND AFTER THE RECESSES WERE FILLED WITH UNDERWATER TWO PART EPOXY CEMENT AFTER POLISHING AND SHOWING THE DIVER'S REFLECTION



#### PHOTOGRAPH TAKEN SHOWING THE ROOT MARKINGS ON COMPLETION OF THE INSTALLATION AND POLISHING