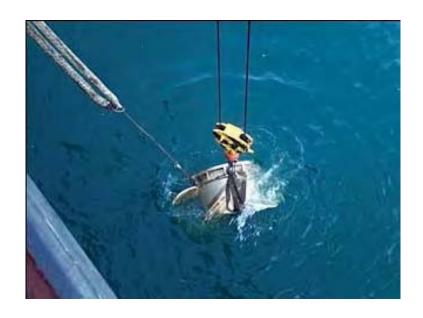

The specialists in underwater ship maintenance SME Award Winner

# BBCF

(PROPELLER BOSS CAP FINS)

# INSTITUTE WITH IN-SIV



**VISIT US AT** 

Website: www.uwsc.com.sg

#### PHOTOGRAPH SHOWING THE PROPELLER BOSS BEFORE REMOVAL



#### PHOTOGRAPH SHOWING THE PROPELLER BOSS ON THE BACK OF THE VESSEL



#### PHOTOGRAPH SHOWING THE NEW PBFC ON THE BACK OF THE VESSEL



#### PHOTOGRAPH SHOWING THE NEW PBFC BEFORE GREASING



#### PHOTOGRAPH SHOWING THE NEW PBFC AFTER GREASING



#### PHOTOGRAPH SHOWING THE NEW PBFC BEING LOADED INTO THE WATER



#### PHOTOGRAPH SHOWING THE PROPELLER CONE AFTER GREASING BY THE DIVERS



#### PHOTOGRAPH SHOWING THE NEW PBFC IN POSITION



# PHOTOGRAPH SHOWING THE NEW PBFC AFTER THE BOLTS TORQUE WRENCH TO THE SPECIFICATION MANUAL AND AFTER THE BOLTS WERE SEIZED UP



















# PHOTOGRAPH SHOWING THE NEW PBFC IN PLACE AND AFTER THE RECESSES WERE FILLED WITH UNDERWATER TWO PART EPOXY CEMENT AFTER POLISHING AND SHOWING THE DIVER'S REFLECTION



# PHOTOGRAPH SHOWING THE NEW PBFC IN PLACE AND AFTER THE RECESSES WERE FILLED WITH UNDERWATER TWO PART EPOXY CEMENT AFTER POLISHING AND SHOWING THE DIVER'S REFLECTION



#### PHOTOGRAPH TAKEN SHOWING THE ROOT MARKINGS ON COMPLETION OF THE INSTALLATION AND POLISHING