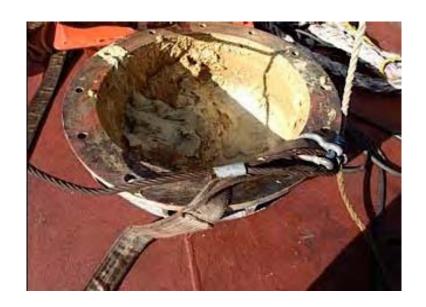

The specialists in underwater ship maintenance SME Award Winner

# BBCF

(PROPELLER BOSS CAP FINS)

# INSTITUTE WITH IN-SIV



**VISIT US AT** 

Website: www.uwsc.com.sg

#### PHOTOGRAPH SHOWING THE PROPELLER BOSS BEFORE REMOVAL



#### PHOTOGRAPH SHOWING THE PROPELLER BOSS ON THE BACK OF THE VESSEL



#### PHOTOGRAPH SHOWING THE NEW PBFC ON THE BACK OF THE VESSEL



#### PHOTOGRAPH SHOWING THE NEW PBFC BEFORE GREASING



#### PHOTOGRAPH SHOWING THE NEW PBFC AFTER GREASING



#### PHOTOGRAPH SHOWING THE NEW PBFC BEING LOADED INTO THE WATER



#### PHOTOGRAPH SHOWING THE PROPELLER CONE AFTER GREASING BY THE DIVERS



#### PHOTOGRAPH SHOWING THE NEW PBFC IN POSITION



# PHOTOGRAPH SHOWING THE NEW PBFC AFTER THE BOLTS TORQUE WRENCH TO THE SPECIFICATION MANUAL AND AFTER THE BOLTS WERE SEIZED UP



















# PHOTOGRAPH SHOWING THE NEW PBFC IN PLACE AND AFTER THE RECESSES WERE FILLED WITH UNDERWATER TWO PART EPOXY CEMENT AFTER POLISHING AND SHOWING THE DIVER'S REFLECTION



# PHOTOGRAPH SHOWING THE NEW PBFC IN PLACE AND AFTER THE RECESSES WERE FILLED WITH UNDERWATER TWO PART EPOXY C