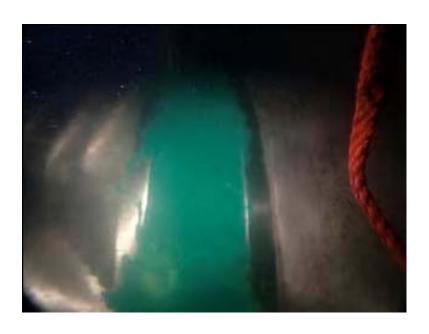

ecialists in underwater ship maintenance SME Award Winner

# BBCF

(PROPELLER BOSS CAP FINS)

# INSTITUTE WITH IN-SIV



**VISIT US AT** 

Website: www.uwsc.com.sg

#### PHOTOGRAPH SHOWING THE PROPELLER BOSS BEFORE REMOVAL



#### PHOTOGRAPH SHOWING THE PROPELLER BOSS ON THE BACK OF THE VESSEL



#### PHOTOGRAPH SHOWING THE NEW PBFC ON THE BACK OF THE VESSEL



#### PHOTOGRAPH SHOWING THE NEW PBFC BEFORE GREASING



#### PHOTOGRAPH SHOWING THE NEW PBFC AFTER GREASING



#### PHOTOGRAPH SHOWING THE NEW PBFC BEING LOADED INTO THE WATER



#### PHOTOGRAPH SHOWING THE PROPELLER CONE AFTER GREASING BY THE DIVERS



#### PHOTOGRAPH SHOWING THE NEW PBFC IN POSITION



# PHOTOGRAPH SHOWING THE NEW PBFC AFTER THE BOLTS TORQUE WRENCH TO THE SPECIFICATION MANUAL AND AFTER THE BOLTS WERE SEIZED UP



















# PHOTOGRAPH SHOWING THE NEW PBFC IN PLACE AND AFTER THE RECESSES WERE FILLED WITH UNDERWATER TWO PART EPOXY CEMENT AFTER POLISHING AND SHOWING THE DIVER'S REFLECTION



# PHOTOGRAPH SHOWING THE NEW PBFC IN PLACE AND AFTER THE RECESSES WERE FILLED WITH UNDERWATER TWO PART EPOXY CEMENT AFTER POLISHING AND SHOWING THE DIVER'S REFLECTION



#### PHOTOGRAPH TAKEN SHOWING THE ROOT MARKINGS ON COMPLETION OF THE INSTALLATION AND POLISHING