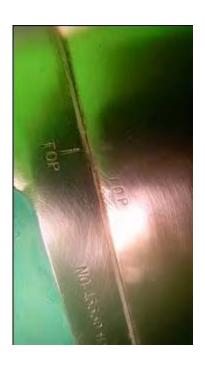

#### PHOTOGRAPH TAKEN SHOWING THE ROOT MARKINGS ON COMPLETION OF THE INSTALLATION AND POLISHING