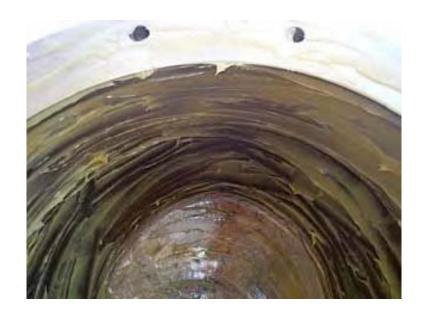

The specialists in underwater ship maintenance SME Award Winner

# BBCF

(PROPELLER BOSS CAP FINS)

# INSTITUTE WITH IN-SIV



**VISIT US AT** 

Website: www.uwsc.com.sg

#### PHOTOGRAPH SHOWING THE PROPELLER BOSS BEFORE REMOVAL



#### PHOTOGRAPH SHOWING THE PROPELLER BOSS ON THE BACK OF THE VESSEL



#### PHOTOGRAPH SHOWING THE NEW PBFC ON THE BACK OF THE VESSEL



#### PHOTOGRAPH SHOWING THE NEW PBFC BEFORE GREASING



#### PHOTOGRAPH SHOWING THE NEW PBFC AFTER GREASING



#### PHOTOGRAPH SHOWING THE NEW PBFC BEING LOADED INTO THE WATER



#### PHOTOGRAPH SHOWING THE PROPELLER CONE AFTER GREASING BY THE DIVERS



#### PHOTOGRAPH SHOWING THE NEW PBFC IN POSITION



# PHOTOGRAPH SHOWING THE NEW PBFC AFTER THE BOLTS TORQUE WRENCH TO THE SPECIFICATION MANUAL AND AFTER THE BOLTS WERE SEIZED UP



















# PHOTOGRAPH SHOWING THE NEW PBFC IN PLACE AND AFTER THE RECESSES WERE FILLED WITH UNDERWATER TWO PART EPOXY CEMENT AFTER POLISHING AND SHOWING THE DIVER'S REFLECTION



# PHOTOGRAPH SHOWING THE NEW PBFC IN PLACE AND AFTER THE RECESSES WERE FILLED WITH UNDERWATER TWO PART EPOXY CEMENT AFTER POLISHING AND SHOWING THE DIVER'S REFLECTION



#### PHOTOGRAPH TAKEN SHOWING THE ROOT MARKINGS ON COMPLETION OF THE INSTALLATION AND POLISHING