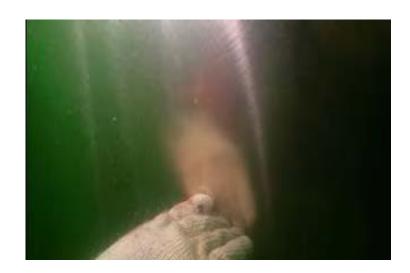

VESSEL



#### PHOTOGRAPH SHOWING THE NEW PBFC BEFORE GREASING



#### PHOTOGRAPH SHOWING THE NEW PBFC AFTER GREASING



#### PHOTOGRAPH SHOWING THE NEW PBFC BEING LOADED INTO THE WATER



#### PHOTOGRAPH SHOWING THE PROPELLER CONE AFTER GREASING BY THE DIVERS



#### PHOTOGRAPH SHOWING THE NEW PBFC IN POSITION



# PHOTOGRAPH SHOWING THE NEW PBFC AFTER THE BOLTS TORQUE WRENCH TO THE SPECIFICATION MANUAL AND AFTER THE BOLTS WERE SEIZED UP



















# PHOTOGRAPH SHOWING THE NEW PBFC IN PLACE AND AFTER THE RECESSES WERE FILLED WITH UNDERWATER TWO PART EPOXY CEMENT AFTER POLISHING AND SHOWING THE DIVER'S REFLECTION



# PHOTOGRAPH SHOWING THE NEW PBFC IN PLACE AND AFTER THE RECESSES WERE FILLED WITH UNDERWATER TWO PART EPOXY CEMENT AFTER POLISHING AND SHOWING THE DIVER'S REFLECTION



#### PHOTOGRAPH TAKEN SHOWING THE ROOT MARKINGS ON COMPLETION OF THE INSTALLATION AND POLISHING