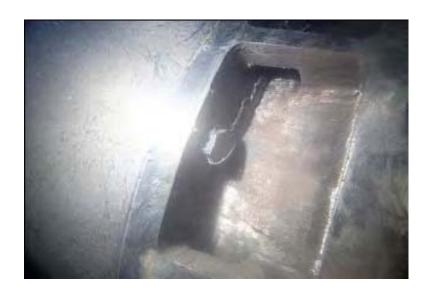

specialists in underwater ship maintenance SME Award Winner

# BBCF

(PROPELLER BOSS CAP FINS)

# INSTITUTE WITH IN-SIV



**VISIT US AT** 

Website: www.uwsc.com.sg

#### PHOTOGRAPH SHOWING THE PROPELLER BOSS BEFORE REMOVAL



#### PHOTOGRAPH SHOWING THE PROPELLER BOSS ON THE BACK OF THE VESSEL



#### PHOTOGRAPH SHOWING THE NEW PBFC ON THE BACK OF THE VESSEL



#### PHOTOGRAPH SHOWING THE NEW PBFC BEFORE GREASING



#### PHOTOGRAPH SHOWING THE NEW PBFC AFTER GREASING



#### PHOTOGRAPH SHOWING THE NEW PBFC BEING LOADED INTO THE WATER



#### PHOTOGRAPH SHOWING THE PROPELLER CONE AFTER GREASING BY THE DIVERS



#### PHOTOGRAPH SHOWING THE NEW PBFC IN POSITION



# PHOTOGRAPH SHOWING THE NEW PBFC AFTER THE BOLTS TORQUE WRENCH TO THE SPECIFICATION MANUAL AND AFTER THE BOLTS WERE SEIZED UP



















# PHOTOGRAPH SHOWING THE NEW PBFC IN PLACE AND AFTER THE RECESSES WERE FILLED WITH UNDERWATER TWO PART EPOXY CEMENT AFTER POLISHING AND SHOWING THE DIVER'S REFLECTION



# PHOTOGRAPH SHOWING THE NEW PBFC IN PLACE AND AFTER THE RECESSES WERE FILLED WITH UNDERWATER TWO PART EPOXY CEMENT AFTER POLISHING AND SHOWING THE DIVER'S REFLECTION



#### PHOTOGRAPH TAKEN SHOWING THE ROOT MARKINGS ON COMPLETION OF THE INSTALLATION AND POLISHING