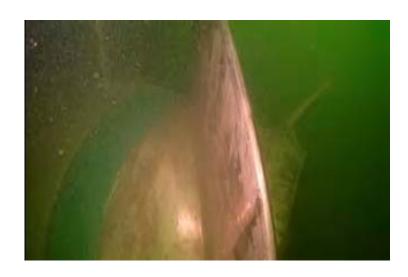

lists in underwater ship maintenance SME Award Winner

# BBCF

(PROPELLER BOSS CAP FINS)

# INSTITUTE WITH IN-SIV



**VISIT US AT** 

Website: www.uwsc.com.sg

#### PHOTOGRAPH SHOWING THE PROPELLER BOSS BEFORE REMOVAL



#### PHOTOGRAPH SHOWING THE PROPELLER BOSS ON THE BACK OF THE VESSEL



#### PHOTOGRAPH SHOWING THE NEW PBFC ON THE BACK OF THE VESSEL



#### PHOTOGRAPH SHOWING THE NEW PBFC BEFORE GREASING



#### PHOTOGRAPH SHOWING THE NEW PBFC AFTER GREASING



#### PHOTOGRAPH SHOWING THE NEW PBFC BEING LOADED INTO THE WATER



#### PHOTOGRAPH SHOWING THE PROPELLER CONE AFTER GREASING BY THE DIVERS



#### PHOTOGRAPH SHOWING THE NEW PBFC IN POSITION



# PHOTOGRAPH SHOWING THE NEW PBFC AFTER THE BOLTS TORQUE WRENCH TO THE SPECIFICATION MANUAL AND AFTER THE BOLTS WERE SEIZED UP



















# PHOTOGRAPH SHOWING THE NEW PBFC IN PLACE AND AFTER THE RECESSES WERE FILLED WITH UNDERWATER TWO PART EPOXY CEMENT AFTER POLISHING AND SHOWING THE DIVER'S REFLECTION



# PHOTOGRAPH SHOWING THE NEW PBFC IN PLACE AND AFTER THE RECESSES WERE FILLED WITH UNDERWATER TWO PART EPOXY CEMENT AFTER POLISHING AND SHOWING THE DIVER'S REFLECTION



#### PHOTOGRAPH TAKEN SHOWING THE ROOT MARKINGS ON COMPLETION OF THE INSTALLATION AND POLISHING