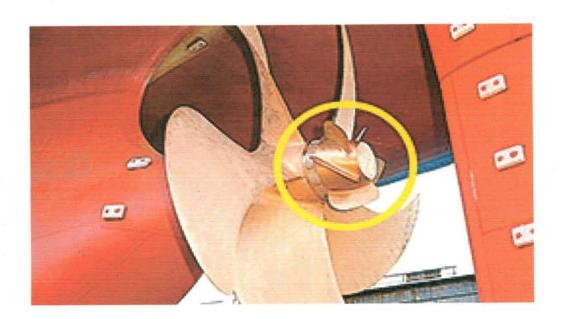

The specialists in underwater ship maintenance SME Award Winner

# BBCF

(PROPELLER BOSS CAP FINS)

# INSTITUTE WITH IN-SIV



**VISIT US AT** 

Website: www.uwsc.com.sg

#### PHOTOGRAPH SHOWING THE PROPELLER BOSS BEFORE REMOVAL



#### PHOTOGRAPH SHOWING THE PROPELLER BOSS ON THE BACK OF THE VESSEL



#### PHOTOGRAPH SHOWING THE NEW PBFC ON THE BACK OF THE VESSEL



#### PHOTOGRAPH SHOWING THE NEW PBFC BEFORE GREASING



#### PHOTOGRAPH SHOWING THE NEW PBFC AFTER GREASING



#### PHOTOGRAPH SHOWING THE NEW PBFC BEING LOADED INTO THE WATER



#### PHOTOGRAPH SHOWING THE PROPELLER CONE AFTER GREASING BY THE DIVERS



#### PHOTOGRAPH SHOWING THE NEW PBFC IN POSITION



# PHOTOGRAPH SHOWING THE NEW PBFC AFTER THE BOLTS TORQUE WRENCH TO THE SPECIFICATION MANUAL AND AFTER THE BOLTS WERE SEIZED UP



















# PHOTOGRAPH SHOWING THE NEW PBFC IN PLACE AND AFTER THE RECESSES WERE FILLED WITH UNDERWATER TWO PART