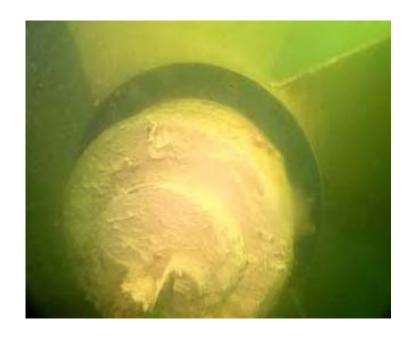

The specialists in underwater ship maintenance SME Award Winner

# BBCF

(PROPELLER BOSS CAP FINS)

# INSTITUTE WITH IN-SIV



**VISIT US AT** 

Website: www.uwsc.com.sg

#### PHOTOGRAPH SHOWING THE PROPELLER BOSS BEFORE REMOVAL



#### PHOTOGRAPH SHOWING THE PROPELLER BOSS ON THE BACK OF THE VESSEL



#### PHOTOGRAPH SHOWING THE NEW PBFC ON THE BACK OF THE VESSEL



#### PHOTOGRAPH SHOWING THE NEW PBFC BEFORE GREASING



#### PHOTOGRAPH SHOWING THE NEW PBFC AFTER GREASING



#### PHOTOGRAPH SHOWING THE NEW PBFC BEING LOADED INTO THE WATER



#### PHOTOGRAPH SHOWING THE PROPELLER CONE AFTER GREASING BY THE DIVERS



#### PHOTOGRAPH SHOWING THE NEW PBFC IN POSITION



# PHOTOGRAPH SHOWING THE NEW PBFC AFTER THE BOLTS TORQUE WRENCH TO THE SPECIFICATION MANUAL AND AFTER THE BOLTS WERE SEIZED UP



















# PHOTOGRAPH SHOWING THE NEW PBFC IN PLACE AND AFTER THE RECESSES WERE FILLED WITH UNDERWATER TWO PART EPOXY CEMENT AFTER POLISHING AND SHOWING THE DIVER'S REFLECTION



# PHOTOGRAPH SHOWING THE NEW PBFC IN PLACE AND AFTER THE RECESSES WERE FILLED WITH UNDERWATER TWO PART EPOXY CEMENT AFTER POLISHING AND SHOWING THE DIVER'S REFLECTION



#### PHOTOGRAPH TAKEN SHOWING THE ROOT MARKINGS ON COMPLETION OF THE INSTALLATION AND POLISHING