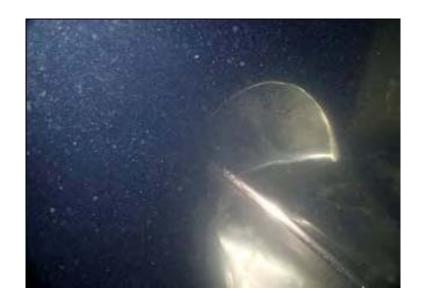

The specialists in underwater ship maintenance SME Award Winner

# BBCF

(PROPELLER BOSS CAP FINS)

# INSTITUTE WITH IN-SIV



**VISIT US AT** 

Website: www.uwsc.com.sg

#### PHOTOGRAPH SHOWING THE PROPELLER BOSS BEFORE REMOVAL



#### PHOTOGRAPH SHOWING THE PROPELLER BOSS ON THE BACK OF THE VESSEL



#### PHOTOGRAPH SHOWING THE NEW PBFC ON THE BACK OF THE VESSEL



#### PHOTOGRAPH SHOWING THE NEW PBFC BEFORE GREASING



#### PHOTOGRAPH SHOWING THE NEW PBFC AFTER GREASING



#### PHOTOGRAPH SHOWING THE NEW PBFC BEING LOADED INTO THE WATER



#### PHOTOGRAPH SHOWING THE PROPELLER CONE AFTER GREASING BY THE DIVERS



#### PHOTOGRAPH SHOWING THE NEW PBFC IN POSITION



# PHOTOGRAPH SHOWING THE NEW PBFC AFTER THE BOLTS TORQUE WRENCH TO THE SPECIFICATION MANUAL AND AFTER THE BOLTS WERE SEIZED UP



















# PHOTOGRAPH SHOWING THE NEW PBFC IN PLACE AND AFTER THE RECESSES WERE FILLED WITH UNDERWATER TWO PART EPOXY CEMENT AFTER POLISHING AND SHOWING THE DIVER'S REFLECTION



# PHOTOGRAPH SHOWING THE NEW PBFC IN PLACE AND AFTER THE RECESSES WERE FILLED WITH UNDERWATER TWO PART EPOXY CEMENT AFTER POLISHING AND SHOWING THE DIVER'S REFLECTION



#### PHOTOGRAPH TAKEN SHOWING THE ROOT MARKINGS ON COMPLETION OF THE INSTALLATION AND POLISHING