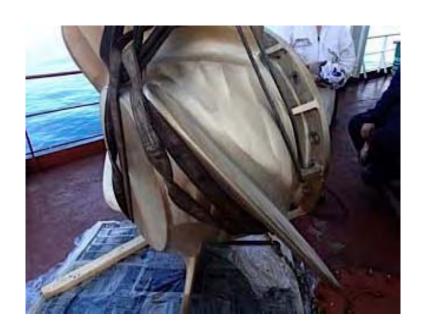

The specialists in underwater ship maintenance SME Award Winner

# BBCF

(PROPELLER BOSS CAP FINS)

# INSTITUTE WITH IN-SIV



**VISIT US AT** 

Website: www.uwsc.com.sg

#### PHOTOGRAPH SHOWING THE PROPELLER BOSS BEFORE REMOVAL



#### PHOTOGRAPH SHOWING THE PROPELLER BOSS ON THE BACK OF THE VESSEL



#### PHOTOGRAPH SHOWING THE NEW PBFC ON THE BACK OF THE VESSEL



#### PHOTOGRAPH SHOWING THE NEW PBFC BEFORE GREASING



#### PHOTOGRAPH SHOWING THE NEW PBFC AFTER GREASING



#### PHOTOGRAPH SHOWING THE NEW PBFC BEING LOADED INTO THE WATER



#### PHOTOGRAPH SHOWING THE PROPELLER CONE AFTER GREASING BY THE DIVERS



#### PHOTOGRAPH SHOWING THE NEW PBFC IN POSITION



# PHOTOGRAPH SHOWING THE NEW PBFC AFTER THE BOLTS TORQUE WRENCH TO THE SPECIFICATION MANUAL AND AFTER THE BOLTS WERE SEIZED UP



















# PHOTOGRAPH SHOWING THE NEW PBFC IN PLACE AND AFTER THE RECESSES WERE FILLED WITH UNDERWATER TWO PART EPOXY CEMENT AFTER POLISHING AND SHOWING THE DIVER'S REFLECTION



# PHOTOGRAPH SHOWING THE NEW PBFC IN PLACE AND AFTER THE RECESSES WERE FILLED WITH UNDERWATER TWO PART EPOXY CEMENT AFTER POLISHING AND SHOWING THE DIVER'S REFLECTION



#### P